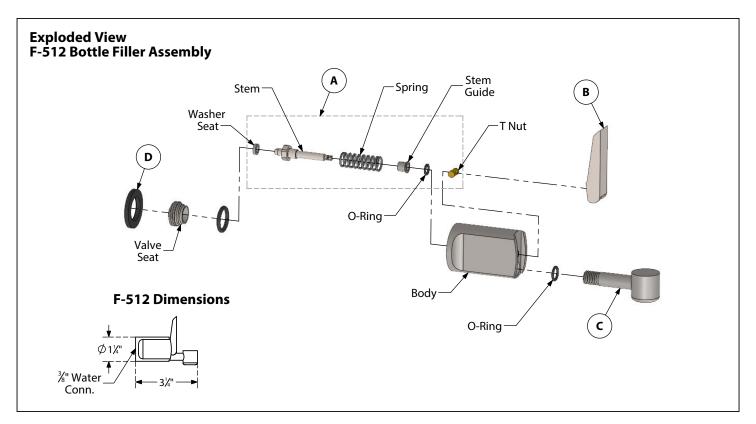

## F-512 Bottle Filler Installation Assembly and Parts List

**ORDER PART** DRAWING DESCRIPTION REFERENCE NO. STAINLESS STEEL ASSEMBLY 45.0172SS MIRRORED BRONZE ASSEMBLY 45.0372 F-512 COMPLETE STATUARY BRONZE ASSEMBLY 45.0472 ASSEMBLY SATIN BRONZE ASSEMBLY 45.0572 **OIL RUBBED BRONZE ASSEMBLY** 45.0672 A STEM ASSEMBLY KIT 45.0271 В **POLISHED S/S LEVER HANDLE** 45.0187 С F-512 S/ S BOTTLE FILLER SPOUT 45.0198 D **MOUNTING WASHER - RUBBER** 45.0016