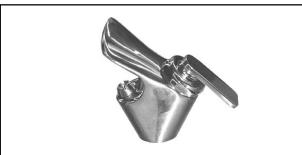

## F-501-L and F-501-L-VP Water Bubbler **Installation Assembly and Parts List**

F-501-L Bubbler - Standard (STD) Mirrored Stainless Finish