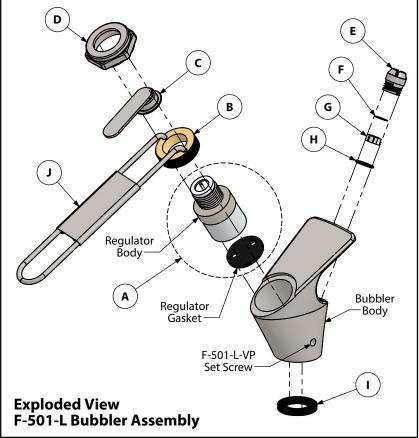

## **Regulator Installation**

- 1. Ensure regulator cartridge is cleaned and assembled properly. See Water Regulator Assembly for instructions on assembling.
- 2. Remove hexagon cover, push button and retaining ring.
- 3. Insert regulator cartridge into body as shown and tighten with spanner wrench or needle nose pliers. Do not over tighten, 3.5 lb/ft torque max!
- 4. Replace hexagon cover, push button and retaining ring in opposite order.

| BRONZE F-501-L LEVER BUTTON ORDER PART NOS. |     |          |          |         |            |  |  |
|---------------------------------------------|-----|----------|----------|---------|------------|--|--|
|                                             |     | MIRRORED | STATUARY | SATIN   | OIL RUBBED |  |  |
| F-501<br>ASSEMBLY                           | STD | 45.1318  | 45.1418  | 45.1518 | 45.1618    |  |  |
|                                             | VP  | 45.1319  | 45.1419  | 45.1519 | 45.1619    |  |  |
| BUTTON (C)                                  |     | 45.0345  | 45.0445  | 45.0545 | 45.0645    |  |  |
| HEXAGON<br>COVER (D)                        |     | 45.0331  | 45.0431  | 45.0531 | 45.0631    |  |  |
| SPOUT (E)                                   |     | 45.0330  | 45.0430  | 45.0530 | 45.0630    |  |  |

NOTE Model F-501-L bubbler is "LEAD-FREE" per Manufacturers NSF Listing to ANSI/NSF Standard 61.

| DRAWING<br>REFERENCE | DESCRIPTION                                                 | ORDER PART<br>NO.    |
|----------------------|-------------------------------------------------------------|----------------------|
| ASSEMBLY             | F-501-L S/S LEVER HANDLE PUSH<br>BUTTON BUBBLER W/ ASSEMBLY | 45.0018              |
| ASSEMBLY             | F-501-L S/S VANDAL PROOF<br>ASSEMBLY                        | 45.0072              |
| A                    | REGULATOR CARTRIDGE ASSEMBLY                                | 45.0006              |
| В                    | RETAINING RING - BRASS                                      | 45.0008              |
| С                    | LEVER HANDLE BUTTON - CHROME                                | 45.0199              |
| D                    | HEXAGON COVER - CHROME                                      | 45.0010              |
| E                    | SPOUT - CHROME                                              | SOLD AS UNIT 45.0011 |
| F                    | SCREEN - STAINLESS STEEL                                    |                      |
| G                    | STREAM STRAIGHTENER - BRASS                                 |                      |
| н                    | O-RING - RUBBER                                             |                      |
| ı                    | MOUNTING WASHER - RUBBER                                    | 45.0016              |
| J                    | SPANNER WRENCH                                              | 45.0017              |