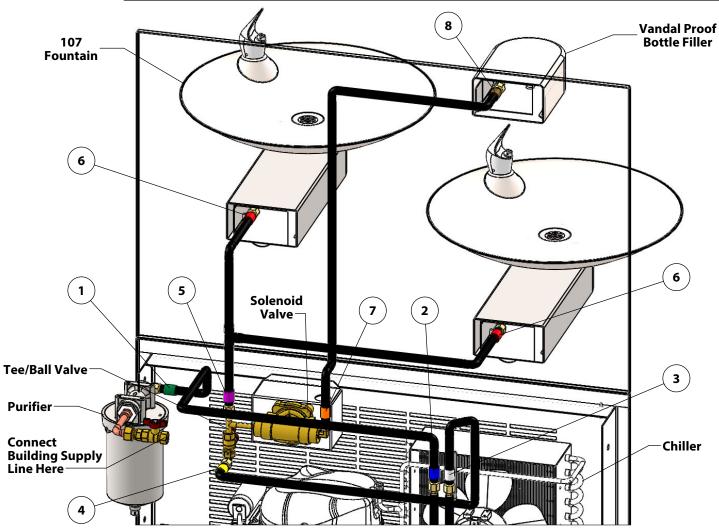

## Hands-Free Supply Plumbing Installation Instructions

Make sure the purifier and chiller are installed properly before installing the supply plumbing.

There are four color coded supply lines provided by factory:

Line 1: Connect (1) to the male adapter at the purifier outlet and (2) to the inlet of the chiller.

Line 2: Connect (3) to the outlet of the chiller and (4) to the ball valve attached to the tee.

Line 3: Connect (5) to the outlet of the tee and (6) to each fountain inlet.

Line 4: Connect (7) to the solenoid valve outlet and (8) to the vandal proof bottle filler inlet.

Connect building supply line to the ball valve at the purifier inlet.

| CONNECTION NUMBER | COLOR* | CONNECTION                          | SUPPLY<br>LINE NO. |
|-------------------|--------|-------------------------------------|--------------------|
| 1                 | GREEN  | TASTE MASTER PURIFIER OUTLET        | 1                  |
| 2                 | BLUE   | CHILLER INLET                       |                    |
| 3                 | WHITE  | CHILLER OUTLET                      | 2                  |
| 4                 | YELLOW | BALL VALVE/TEE INLET                |                    |
| 5                 | PURPLE | TEE OUTLET                          | 3                  |
| 6                 | RED    | FOUNTAIN INLET                      |                    |
| 7                 | ORANGE | SOLENOID VALVE OUTLET               | 4                  |
| 8                 | BROWN  | VANDAL PROOF BOTTLE<br>FILLER INLET |                    |

<sup>\*</sup>This refers to the color of the tape wrapped around the provided supply line at each connection