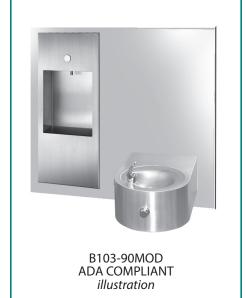

## **Model B103-90MOD FILLING STATION**

## Recessed Bottle Filler with Non-Recessed Drinking Fountain

| FOUNTAIN CRECIFICATIONS                                                                        |                                                                                                                                              |
|------------------------------------------------------------------------------------------------|----------------------------------------------------------------------------------------------------------------------------------------------|
| FOUNTAIN MATERIAL 16 GOUGO                                                                     | FOUNTAIN BUBBLER MATERIAL  Stainless Steel Bronze                                                                                            |
| FOUNTAIN MATERIAL - 16 gauge  ☐ Stainless Steel ☐ Bronze                                       | FINISH  Satin Mirror Statuary Bronze Oil Rubbed Bronze  VANDAL-PROOF BUBBLER - OPTION Tamper-resistant set screw secures bubbler to fountain |
| FINISH                                                                                         |                                                                                                                                              |
| ☐ Satin ☐ Mirror ☐ Statuary Bronze ☐ Oil Rubbed Bronze ☐ Powder Coat                           |                                                                                                                                              |
| COVER PLATE MATERIAL - 16 gauge                                                                |                                                                                                                                              |
| FINISH                                                                                         | SECURITY PANEL - OPTION                                                                                                                      |
| ☐ Satin ☐ Mirror ☐ Statuary Bronze<br>☐ Oil Rubbed Bronze ☐ Powder Coat                        | <ul> <li>On bottom of fountain arm, secured with tamper-<br/>resistant screws</li> </ul>                                                     |
| FILLING STATION "SOFT TOUCH" PUSH BUTTON<br>ADA compliant, less than [5] lbs force to activate | "HANDS-FREE" PHOTOCELL ACTIVATION - OPTION  Features automatic shutoff [30 second] -                                                         |
| MATERIAL                                                                                       | helps prevent vandalism and water waste                                                                                                      |
| ☐ Stainless Steel ☐ Bronze                                                                     |                                                                                                                                              |
| FINISH                                                                                         |                                                                                                                                              |
| ☐ Satin ☐ Mirror ☐ Statuary Bronze ☐ Oil Rubbed Bronze ☐ Powder Coat                           |                                                                                                                                              |
|                                                                                                |                                                                                                                                              |
| FOUNTAIN BUBBLER TYPE                                                                          |                                                                                                                                              |
| <ul> <li>☐ Integral PUSH BUTTON valve</li> <li>☐ Separate SOFT TOUCH button valve</li> </ul>   |                                                                                                                                              |
| ☐ Integral EASY TOUCH lever valve                                                              |                                                                                                                                              |