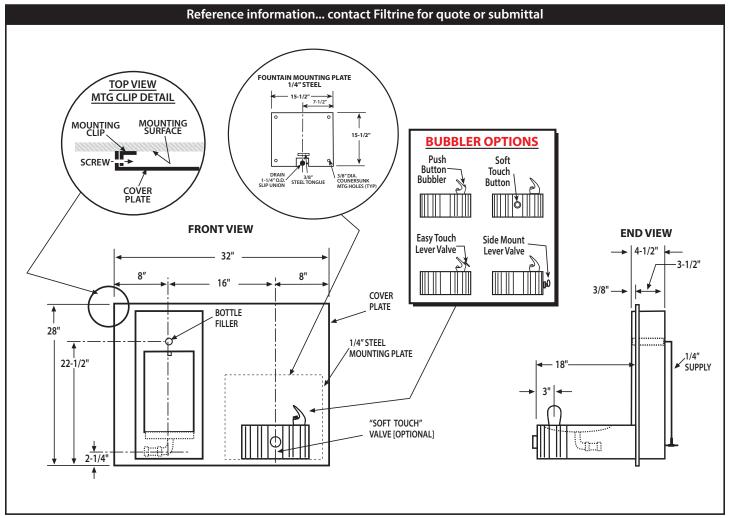

## **Model B103-90MOD FILLING STATION**

## Recessed Bottle Filler with Non-Recessed Drinking Fountain

| FOUNTAIN CRECIFICATIONS                                                                        |                                                                                                                                              |
|------------------------------------------------------------------------------------------------|----------------------------------------------------------------------------------------------------------------------------------------------|
| FOUNTAIN MATERIAL 16 GOUGO                                                                     | FOUNTAIN BUBBLER MATERIAL  Stainless Steel Bronze                                                                                            |
| FOUNTAIN MATERIAL - 16 gauge  ☐ Stainless Steel ☐ Bronze                                       | FINISH  Satin Mirror Statuary Bronze Oil Rubbed Bronze  VANDAL-PROOF BUBBLER - OPTION Tamper-resistant set screw secures bubbler to fountain |
| FINISH                                                                                         |                                                                                                                                              |
| ☐ Satin ☐ Mirror ☐ Statuary Bronze ☐ Oil Rubbed Bronze ☐ Powder Coat                           |                                                                                                                                              |
| COVER PLATE MATERIAL - 16 gauge                                                                |                                                                                                                                              |
| FINISH                                                                                         | SECURITY PANEL - OPTION                                                                                                                      |
| ☐ Satin ☐ Mirror ☐ Statuary Bronze<br>☐ Oil Rubbed Bronze ☐ Powder Coat                        | <ul> <li>On bottom of fountain arm, secured with tamper-<br/>resistant screws</li> </ul>                                                     |
| FILLING STATION "SOFT TOUCH" PUSH BUTTON<br>ADA compliant, less than [5] lbs force to activate | "HANDS-FREE" PHOTOCELL ACTIVATION - OPTION  Features automatic shutoff [30 second] -                                                         |
| MATERIAL                                                                                       | helps prevent vandalism and water waste                                                                                                      |
| ☐ Stainless Steel ☐ Bronze                                                                     |                                                                                                                                              |
| FINISH                                                                                         |                                                                                                                                              |
| ☐ Satin ☐ Mirror ☐ Statuary Bronze ☐ Oil Rubbed Bronze ☐ Powder Coat                           |                                                                                                                                              |
|                                                                                                |                                                                                                                                              |
| FOUNTAIN BUBBLER TYPE                                                                          |                                                                                                                                              |
| <ul> <li>☐ Integral PUSH BUTTON valve</li> <li>☐ Separate SOFT TOUCH button valve</li> </ul>   |                                                                                                                                              |
| ☐ Integral EASY TOUCH lever valve                                                              |                                                                                                                                              |

☐ Separate SIDE MOUNT lever valve