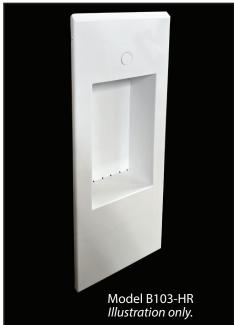

# **B103-HR FILLING STATION**

### **FOUNTAIN FEATURES**

- · Angled top on front panel
- · Front panel secured by tamper-proof screws
- · Tamper-proof, flush-mount soft touch filler
- Angled drain with 5 holes is welded to the front panel
- · Heavy gauge stainless steel construction
- · Fits in 4" wall
- · Ligature-resistant construction