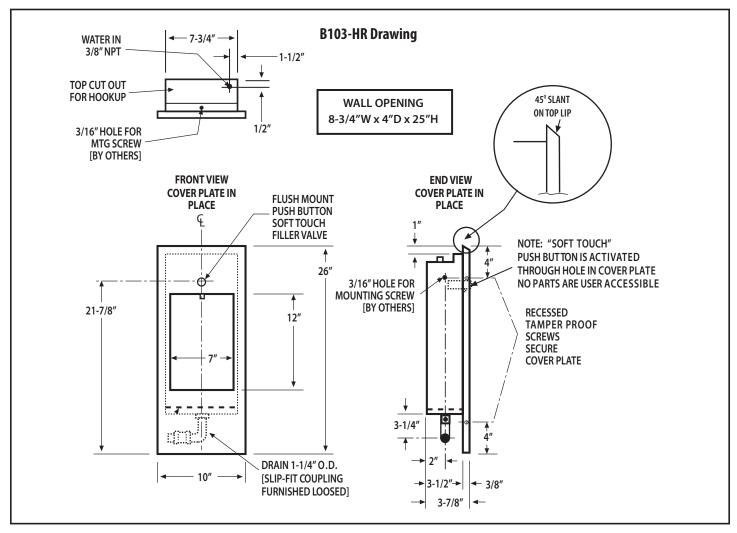

# **B103-HR FILLING STATION**

### **FOUNTAIN FEATURES**

- · Angled top on front panel
- · Front panel secured by tamper-proof screws
- · Tamper-proof, flush-mount soft touch filler
- Angled drain with 5 holes is welded to the front panel
- · Heavy gauge stainless steel construction
- · Fits in 4" wall
- · Ligature-resistant construction

#### **FOUNTAIN INTERIOR AND EXTERIOR MATERIAL:**

16 gauge Stainless Steel

**FINISH** 

White Enamel Powder Coat

#### "SOFT TOUCH" FLUSH MOUNT PUSH BUTTON

ADA compliant, less than [5] lbs force to activate

MATERIAL

Stainless Steel

**FINISH** 

**White Enamel Powder Coat** 

DESIGNED FOR
MENTAL HEALTH FACILITIES,
PRISONS AND OTHER HIGH
RISK LOCATIONS IN
NEW YORK STATE
AND MORE...