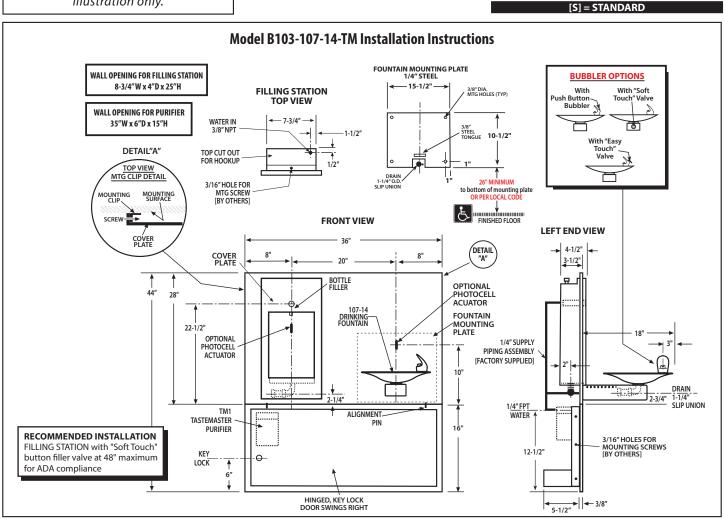

## B103-107-14-TM

## Filling Station/Drinking Fountain with Taste Master® Purifier

| FOUNTAIN SPECIFICATIONS  FILLING STATION & FOUNTAIN MATERIAL – 16 gauge  Stainless Steel Bronze FINISH Satin Mirror Statuary Bronze Oil Rubbed Bronze Powder Coat Powder coat color | FOUNTAIN BUBBLER MATERIAL  Stainless Steel Bronze  FINISH Satin Mirror [5] Statuary Bronze Oil Rubbed Bronze  VANDAL-PROOF BUBBLER - OPTION Tamper-resistant set screw secures bubbler to fountain  "HANDS-FREE" PHOTOCELL ACTIVATION - OPTION Includes [4] AA lithium batteries with approximately 400,000 activation cycles. Features automatic shutoff [30 second] - helps prevent vandalism and water was On fountain On filling station |
|-------------------------------------------------------------------------------------------------------------------------------------------------------------------------------------|----------------------------------------------------------------------------------------------------------------------------------------------------------------------------------------------------------------------------------------------------------------------------------------------------------------------------------------------------------------------------------------------------------------------------------------------|
| COVER PLATE MATERIAL – 16 gauge  Stainless Steel Bronze FINISH Satin Mirror Statuary Bronze Oil Rubbed Bronze Powder Coat Powder coat color                                         |                                                                                                                                                                                                                                                                                                                                                                                                                                              |
| LOW FOUNTAIN LOCATION  Left Right  FILLING STATION "SOFT TOUCH" PUSH BUTTON*  MATERIAL  Stainless Steel Bronze  FINISH                                                              | DIGITAL BOTTLE COUNTER - OPTION  ☐ Encourages use of FILLING STATION to refill bottler  Only available with "HANDS-FREE" option.  PURIFIER SPECIFICATIONS  MODEL - Taste Master® 1-0.5                                                                                                                                                                                                                                                       |
| Satin                                                                                                                                                                               | CONSTRUCTION – FDA food grade poly liner with stainless steel outer housing<br>ELEMENT – Carbon block removes particulates, cysts, chlorine, organic odors and tastes. Exclusive "Dual Sea design negates bypassing and leaking.  *ADA compliant, less than [5] lbs force to activate                                                                                                                                                        |