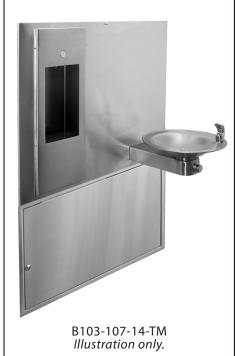

## B103-107-14-TM

## Filling Station/Drinking Fountain with Taste Master® Purifier

| FOUNTAIN SPECIFICATIONS  FILLING STATION & FOUNTAIN MATERIAL – 16 gauge  Stainless Steel Bronze FINISH Satin Mirror Statuary Bronze Oil Rubbed Bronze Powder Coat Powder coat color | FOUNTAIN BUBBLER MATERIAL  Stainless Steel Bronze  FINISH Satin Mirror [5] Statuary Bronze Oil Rubbed Bronze  VANDAL-PROOF BUBBLER - OPTION Tamper-resistant set screw secures bubbler to fountain  "HANDS-FREE" PHOTOCELL ACTIVATION - OPTION Includes [4] AA lithium batteries with approximately 400,000 activation cycles. Features automatic shutoff [30 second] - helps prevent vandalism and water was On fountain On filling station |
|-------------------------------------------------------------------------------------------------------------------------------------------------------------------------------------|----------------------------------------------------------------------------------------------------------------------------------------------------------------------------------------------------------------------------------------------------------------------------------------------------------------------------------------------------------------------------------------------------------------------------------------------|
| COVER PLATE MATERIAL – 16 gauge  Stainless Steel Bronze FINISH Satin Mirror Statuary Bronze Oil Rubbed Bronze Powder Coat Powder coat color                                         |                                                                                                                                                                                                                                                                                                                                                                                                                                              |
| LOW FOUNTAIN LOCATION  Left Right  FILLING STATION "SOFT TOUCH" PUSH BUTTON*  MATERIAL  Stainless Steel Bronze  FINISH                                                              | DIGITAL BOTTLE COUNTER - OPTION  ☐ Encourages use of FILLING STATION to refill bottler  Only available with "HANDS-FREE" option.  PURIFIER SPECIFICATIONS  MODEL - Taste Master® 1-0.5                                                                                                                                                                                                                                                       |
| Satin                                                                                                                                                                               | CONSTRUCTION – FDA food grade poly liner with stainless steel outer housing<br>ELEMENT – Carbon block removes particulates, cysts, chlorine, organic odors and tastes. Exclusive "Dual Sea design negates bypassing and leaking.  *ADA compliant, less than [5] lbs force to activate                                                                                                                                                        |