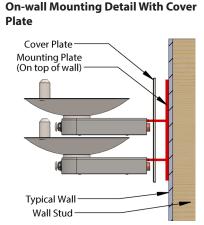

ode)



#### Mounting Plate Rough-In Dimensions (hatched, left)

| MODEL                 | HEIGHT              | WIDTH |
|-----------------------|---------------------|-------|
| Standard Plate        | 151/2"              | 8"    |
| Bottle Filler Station | 20 <sup>1</sup> /2" | 8"    |

| Access Panel Rough-In Dimensions<br>(outlined, left) |                    |        |  |
|------------------------------------------------------|--------------------|--------|--|
| Model                                                | Height             | Width  |  |
| Standard Plate                                       | 5 <sup>1</sup> /2" | 301/2" |  |

Note: All views shown are for typical installation of 107-16-HL. Views, dimensions, and diagrams may change for specific installation requirements.



#### In-wall Mounting Detail Without Cover Plate