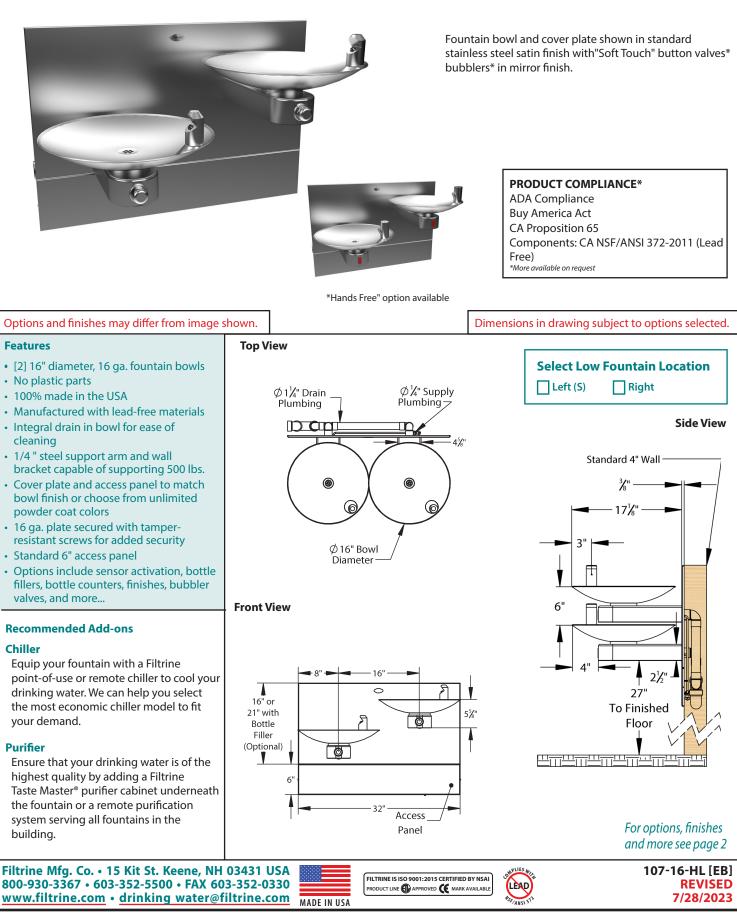

# 107-16-HL

Non-Recessed, Vandal Proof, High/Low Drinking Fountain





## Model 107-16-HL Drinking Water Installation Drawing



### Exploded On-Wall Installation View 107-16-HL with Access Panel



**Typical Drain Plumbing Detail** 

- 1. Cut rough opening as shown above and install blocking or fixture carrier as required to support the assembly.
- 2. If optional access panel was ordered cut a separate rough opening (table, top right) extending below the fountain mounting plate.
- 3. Run drain pipe to center of openings on mounting plate and install drain trap in wall per local code.
- 4. Run supply water with service valve, if necessary.

**Access Panel Mounting Brackets** 

Filtrine

- 5. If optional bottle filler is included with order, attach piping assembly provided by Filtrine to the back side of the mounting plate with two screws and rubber gasket