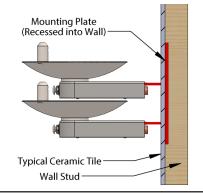

ched, left)

| MODEL                 | HEIGHT              | WIDTH |
|-----------------------|---------------------|-------|
| Standard Plate        | 151/2"              | 8"    |
| Bottle Filler Station | 20 <sup>1</sup> /2" | 8"    |

| Access Panel Rough-In Dimensions<br>(outlined, left) |                    |        |  |
|------------------------------------------------------|--------------------|--------|--|
| Model                                                | Height             | Width  |  |
| Standard Plate                                       | 5 <sup>1</sup> /2" | 301/2" |  |

Note: All views shown are for typical installation of 107-16-HL. Views, dimensions, and diagrams may change for specific installation requirements.



#### In-wall Mounting Detail Without Cover Plate