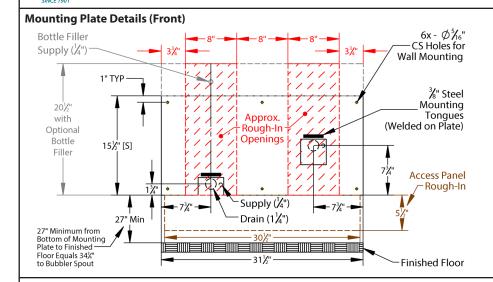

#### Mounting Plate Rough-In Dimensions (hatched, left)

| MODEL                 | HEIGHT              | WIDTH |
|-----------------------|---------------------|-------|
| Standard Plate        | 151/2"              | 8"    |
| Bottle Filler Station | 20 <sup>1</sup> /2" | 8"    |

| Access Panel Rough-In Dimensions<br>(outlined, left) |                    |        |  |
|------------------------------------------------------|--------------------|--------|--|
| Model                                                | Height             | Width  |  |
| Standard Plate                                       | 5 <sup>1</sup> /2" | 301/2" |  |

Note: All views shown are for typical installation of 107-16-HL. Views, dimensions, and diagrams may change for specific installation requirements.