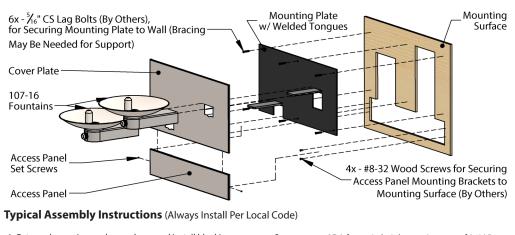

### Exploded On-Wall Installation View 107-16-HL with Access Panel

**Typical Drain Plumbing Detail** 

- 1. Cut rough opening as shown above and install blocking or fixture carrier as required to support the assembly.
- 2. If optional access panel was ordered cut a separate rough opening (table, top right) extending below the fountain mounting plate.
- 3. Run drain pipe to center of openings on mounting plate and install drain trap in wall per local code.
- 4. Run supply water with service valve, if necessary.

**Access Panel Mounting Brackets** 

Filtrine

- 5. If optional bottle filler is included with order, attach piping assembly provided by Filtrine to the back side of the mounting plate with two screws and rubber gasket for standard bottle filler and flare connection for vandal proof bottle filler.
- 6. Fasten mounting plate over rough opening with 5/16 "countersunk lag bolts with bottom of plate 27" above the

- 7. Install cover plate over the mounting plate for on-wall installations.
- 8. Slide each fountain and vandal proof bottle filler arm (if ordered over the horizontal tongues protruding from the mounting plate and fasten arms with set screws pushing slightly against the cover plate or finished wall.
- 9. Connect drain line to slip coupling and connect water connection.
- 10. If your model includes the access panel, measure, mark and install the included "L" brackets with #8-32 screws and align panel to cover plate with alignment pins.

(In-Wall Plumbing Provided By Others, Install Per Local Code)