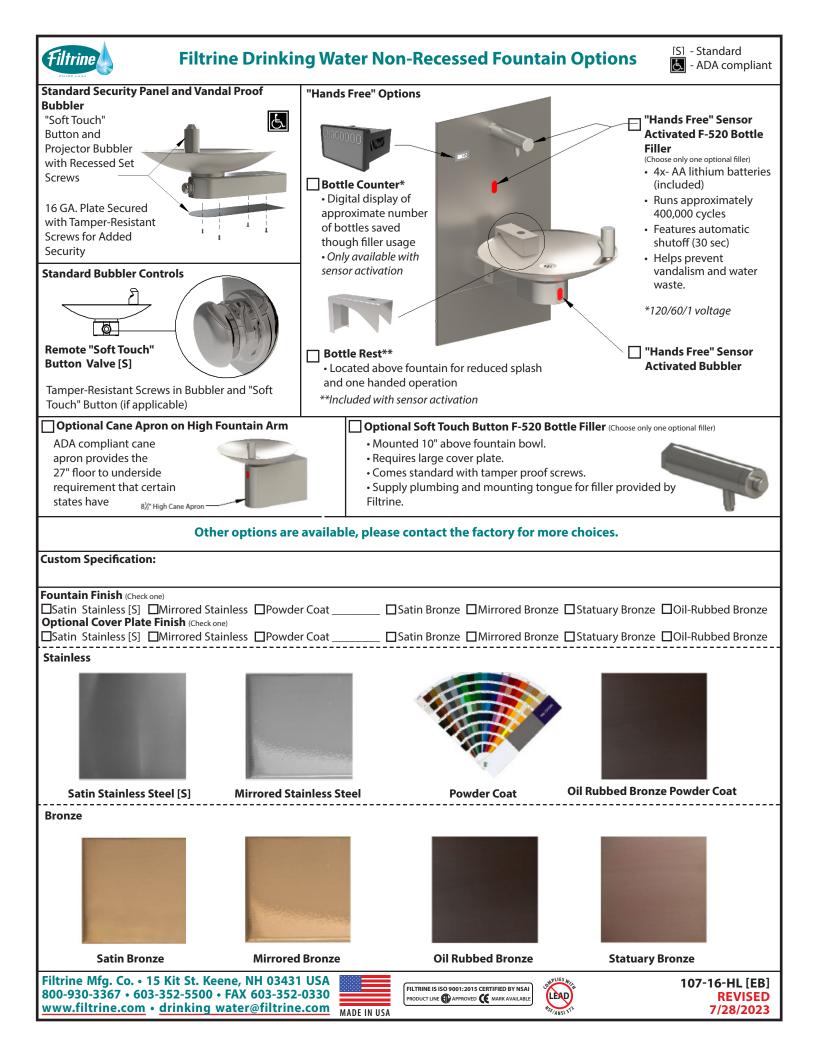

# 107-16-HL

Non-Recessed, Vandal Proof, High/Low Drinking Fountain





## Model 107-16-HL Drinking Water Installation Drawing



### Exploded On-Wall Installation View 107-16-HL with Access Panel



**Typical Drain Plumbing Detail** 

- 1. Cut rough opening as shown above and install blocking or fixture carrier as required to support the assembly.
- 2. If optional access panel was ordered cut a separate rough opening (table, top right) extending below the fountain mounting plate.
- 3. Run drain pipe to center of openings on mounting plate and install drain trap in wall per local code.
- 4. Run supply water with service valve, if necessary.

**Access Panel Mounting Brackets** 

Filtrine

- 5. If optional bottle filler is included with order, attach piping assembly provided by Filtrine to the back side of the mounting plate with two screws and rubber gasket f