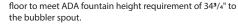

### Exploded On-Wall Installation View 107-16-HL with Access Panel

**Typical Drain Plumbing Detail** 

- 1. Cut rough opening as shown above and install blocking or fixture carrier as required to support the assembly.
- 2. If optional access panel was ordered cut a separate rough opening (table, top right) extending below the fountain mounting plate.
- 3. Run drain pipe to center of openings on mounting plate and install drain trap in wall per local code.
- 4. Run supply water with service valve, if necessary.

**Access Panel Mounting Brackets** 

Filtrine

- 5. If optional bottle filler is included with order, attach piping assembly provided by Filtrine to the back side of the mounting plate with two screws and rubber gasket for standard bottle filler and flare connection for vandal proof bottle filler.
- 6. Fasten mounting plate over rough opening with 5/16 "countersunk lag bolts with bottom of plate 27" above the

- 7. Install cover plate over the mounting plate for on-wall installations.
- 8. Slide each fountain and vandal proof bottle filler arm (if ordered over the horizontal tongues protruding from the mounting plate and fasten arms with set screws pushing slightly against the cover plate or finished wall.
- 9. Connect drain line to slip coupling and connect water connection.
- 10. If your model includes the access panel, measure, mark and install the included "L" brackets with #8-32 screws and align panel to cover plate with alignment pins.

#### Mounting Plate Rough-In Dimensions (hatched, left)

| MODEL                 | HEIGHT              | WIDTH |
|-----------------------|---------------------|-------|
| Standard Plate        | 151/2"              | 8"    |
| Bottle Filler Station | 20 <sup>1</sup> /2" | 8"    |

| Access Panel Rough-In Dimensions<br>(outlined, left) |                    |        |  |
|------------------------------------------------------|--------------------|--------|--|
| Model                                                | Height             | Width  |  |
| Standard Plate                                       | 5 <sup>1</sup> /2" | 301/2" |  |