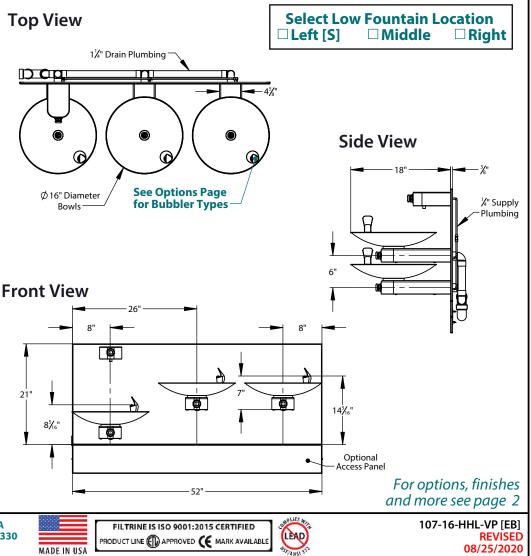

Dimensions in drawing subject to options selected.

\*"Hands Free" option available

**Features** 

- [3] 16" diameter, 16 ga. fountain bowls
- No plastic parts
- 100% made in the USA
- Manufactured with lead-free materials
- Integral drain in bowl for ease of cleaning
- <sup>1</sup>/<sub>4</sub>" steel support arm and wall bracket capable of supporting 500 lbs.
- Cover plate and optional access panel to match bowl finish or choose from unlimited powder coat colors
- Options include vandal proof bubblers, bottle fillers, bottle counters, finishes, bubbler valves, and more...

### **Recommended Add-ons**