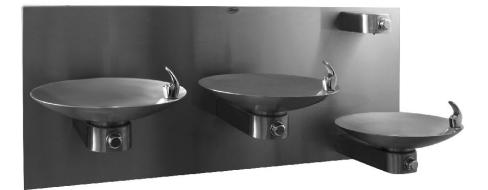

## Non-Recessed Vandal Proof Triple Bowl Drinking Fountain with Vandal Proof Bottle Filler

Fountain bowls, cover plate and vandal proof bottle filler\* shown in standard stainless steel satin finish with "Soft Touch" button valves\* and bubblers\* in mirror finish

Dimensions in drawing subject to options selected.

\*"Hands Free" option available

**Features** 

- [3] 16" diameter, 16 ga. fountain bowls
- No plastic parts
- 100% made in the USA
- Manufactured with lead-free materials
- Integral drain in bowl for ease of cleaning
- <sup>1</sup>/<sub>4</sub>" steel support arm and wall bracket capable of supporting 500 lbs.
- Cover plate and optional access panel to match bowl finish or choose from unlimited powder coat colors
- Options include vandal proof bubblers, bottle fillers, bottle counters, finishes, bubbler valves, and more...

### **Recommended Add-ons**